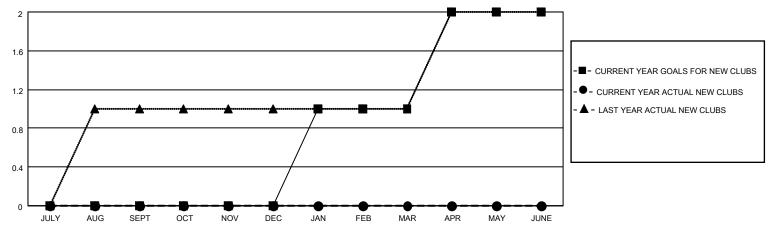

## District 14 D

| Results as of: 2/28/2021 |
|--------------------------|
|--------------------------|

| Clubs                 |               |           |               | Members               |                        |                         |                                                    |  |
|-----------------------|---------------|-----------|---------------|-----------------------|------------------------|-------------------------|----------------------------------------------------|--|
| RESULTS FOR 2020-2021 |               |           |               | RESULTS FOR 2020-2021 |                        |                         |                                                    |  |
| QUARTER               | NEW CLUB GOAL | NEW CLUBS | DROPPED CLUBS | QUARTER MEMI          | BER GROWTH NET<br>GOAL | MEMBER GROWTH<br>ACTUAL | DROPPED<br>MEMBERS ACTUAL<br>(including transfers) |  |
| JULY/AUG/SEPT         | 0             | 0         | 1             | JULY/AUG/SEPT         | 0                      | 16                      | 14                                                 |  |
| OCT/NOV/DEC           | 0             | 0         | 1             | OCT/NOV/DEC           | 0                      | 20                      | 38                                                 |  |
| JAN/FEB/MAR           | 1             | 0         | 0             | JAN/FEB/MAR           | 10                     | 6                       | 12                                                 |  |
| APR/MAY/JUNE          | 1             | 0         | 0             | APR/MAY/JUNE          | 20                     | 0                       | 0                                                  |  |

### GOALS AND ACTUAL NEW CLUBS CUMULATIVE