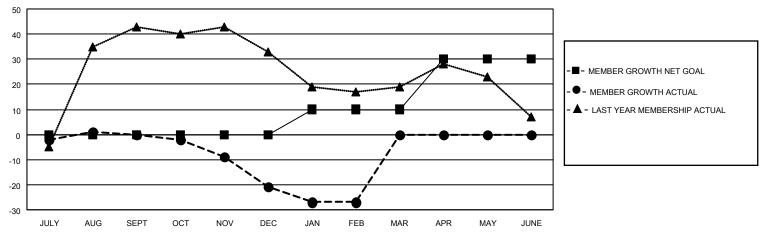

## District 14 D

| Results as of: 2/28/2021 |
|--------------------------|
|--------------------------|

| Clubs                 |               |           |               | Members               |                        |                         |                                                    |  |
|-----------------------|---------------|-----------|---------------|-----------------------|------------------------|-------------------------|----------------------------------------------------|--|
| RESULTS FOR 2020-2021 |               |           |               | RESULTS FOR 2020-2021 |                        |                         |                                                    |  |
| QUARTER               | NEW CLUB GOAL | NEW CLUBS | DROPPED CLUBS | QUARTER MEMI          | BER GROWTH NET<br>GOAL | MEMBER GROWTH<br>ACTUAL | DROPPED<br>MEMBERS ACTUAL<br>(including transfers) |  |
| JULY/AUG/SEPT         | 0             | 0         | 1             | JULY/AUG/SEPT         | 0                      | 16                      | 14                                                 |  |
| OCT/NOV/DEC           | 0             | 0         | 1             | OCT/NOV/DEC           | 0                      | 20                      | 38                                                 |  |
| JAN/FEB/MAR           | 1             | 0         | 0             | JAN/FEB/MAR           | 10                     | 6                       | 12                                                 |  |
| APR/MAY/JUNE          | 1             | 0         | 0             | APR/MAY/JUNE          | 20                     | 0                       | 0                                                  |  |

### GOALS AND ACTUAL MEMBERS CUMULATIVE

| DROPPED CLUBS: 2 |    | 18 CLUBS OF 46 ADDED 1 OR MORE<br>NEW MEMBERS | GENDER DISTRIBUTION  MALE 995 (76.54%) |               |     |
|------------------|----|-----------------------------------------------|----------------------------------------|---------------|-----|
| DROPPED MEMBERS  |    |                                               | FEMALE                                 | 305 (23.46%)  |     |
| DECEASED         | 17 | CLICK HERE FOR CUMULATIVE                     | TOTAL FAMILY UNIT MEMBERS              |               | 226 |
| CLUB CANCELLED   | 1  | MEMBERSHIP DATA                               | EANU VAENDED                           | O DAVINO HALE | 115 |
| OTHER            | 46 |                                               | FAMILY MEMBERS PAYING HALF DUES        |               | 113 |
| TOTAL            | 64 |                                               | Bolo                                   |               |     |